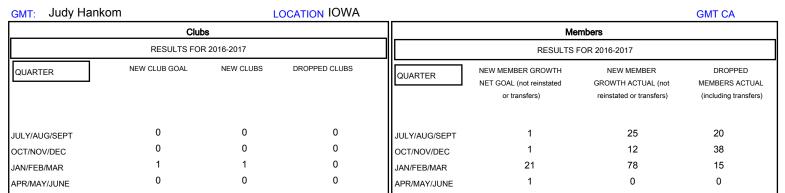

## MONTHLY MEMBERSHIP PROGRESS REPORT

## District 9 SE

Results as of: 3/31/2017







| DROPPED CLUBS: 0  DROPPED MEMBERS |    | 28 CLUBS OF 49 ADDED 1 OR MORE<br>NEW MEMBERS | GENDER DISTRIBU<br>MALE<br>FEMALE | UTION<br>859 (71.58%)<br>341 (28.42%) |     |
|-----------------------------------|----|-----------------------------------------------|-----------------------------------|---------------------------------------|-----|
| DECEASED                          | 16 | CLICK HERE FOR CUMULATIVE  MEMBERSHIP DATA    | TOTAL FAMILY UNIT MEMBERS         |                                       | 243 |
| CLUB CANCELLED                    | 0  |                                               | FAMILY MEMBERS PAYING HALF        |                                       | 400 |
| OTHER                             | 57 |                                               |