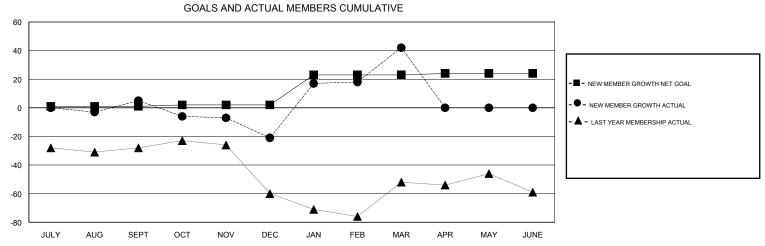

## MONTHLY MEMBERSHIP PROGRESS REPORT

## District 9 SE

Results as of: 3/31/2017







| DROPPED CLUBS: 0  DROPPED MEMBERS |    | 28 CLUBS OF 49 ADDED 1 OR MORE<br>NEW MEMBERS | GENDER DISTRIBU<br>MALE<br>FEMALE | UTION<br>859 (71.58%)<br>341 (28.42%) |     |
|-----------------------------------|----|-----------------------------------------------|-----------------------------------|---------------------------------------|-----|
| DECEASED                          | 16 | CLICK HERE FOR CUMULATIVE  MEMBERSHIP DATA    | TOTAL FAMILY UNIT MEMBERS         |                                       | 243 |
| CLUB CANCELLED                    | 0  |                                               | FAMILY MEMBERS PAYING HALF        |                                       | 400 |
| OTHER                             | 57 |                                               |